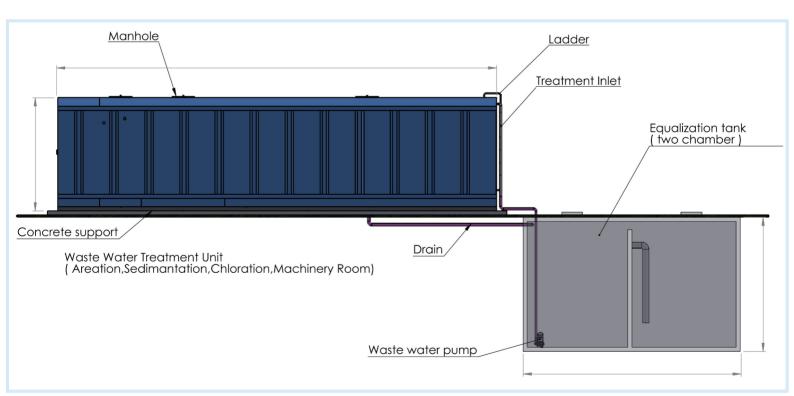

| P. E. | W.WATER<br>FLOW<br>RATE<br>m3/day | COMPACT UNIT<br>DIMENSIONS |      |      | SEPTIC TANK           |      |      |                   |      |      |
|-------|-----------------------------------|----------------------------|------|------|-----------------------|------|------|-------------------|------|------|
|       |                                   |                            |      |      | PRIMARY SETTLING TANK |      |      | EQUALIZATION TANK |      |      |
|       |                                   | A cm                       | L cm | H cm | A cm                  | L cm | H cm | A cm              | L cm | H cm |
| 25    | 5                                 | 120                        | 265  | 180  | 200                   | 80   | 280  | 200               | 100  | 280  |
| 50    | 10                                | 175                        | 310  | 260  | 200                   | 80   | 280  | 200               | 100  | 280  |
| 100   | 20                                | 205                        | 420  | 260  | 250                   | 80   | 280  | 250               | 150  | 280  |
| 150   | 30                                | 205                        | 550  | 260  | 300                   | 100  | 280  | 300               | 200  | 280  |
| 200   | 40                                | 225                        | 650  | 260  | 300                   | 100  | 280  | 300               | 320  | 280  |
| 300   | 60                                | 235                        | 710  | 280  | 350                   | 100  | 280  | 350               | 400  | 280  |
| 400   | 80                                | 235                        | 870  | 280  | 350                   | 100  | 280  | 350               | 570  | 280  |
| 500   | 100                               | 235                        | 1050 | 280  | 400                   | 100  | 280  | 400               | 620  | 280  |
| 600   | 120                               | 235                        | 1200 | 280  | 450                   | 100  | 280  | 450               | 680  | 280  |
| 700   | 140                               | 235                        | 1280 | 280  | 450                   | 100  | 280  | 600               | 880  | 280  |
| 1000  | 200                               | 235                        | 1400 | 280  | 600                   | 100  | 280  | 600               | 880  | 280  |

Above dimensions may change without notice.